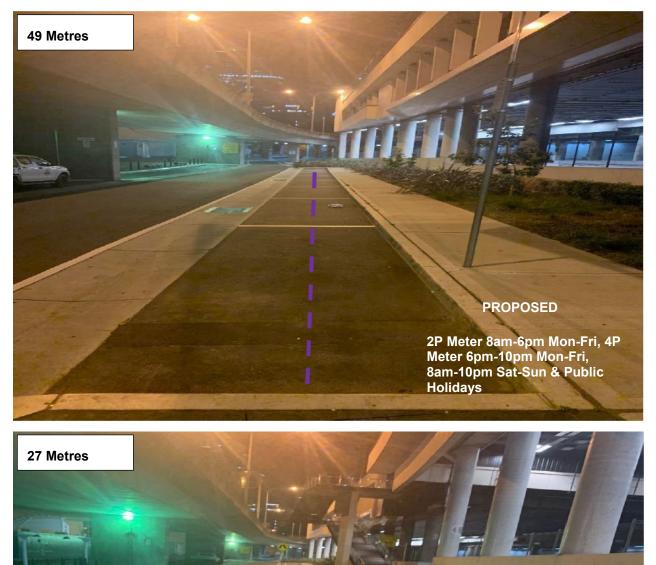

Wheat Road Street Parking Changes Proposal

Street Level Photo

- Accessibility Parking (blue)
- P30min Loading Zone Mon-Fri 8am-6pm 4P Meter 6pm-10pm Mon-Fri 8am-10pm Sat-Sun & Public Holidays (amber)