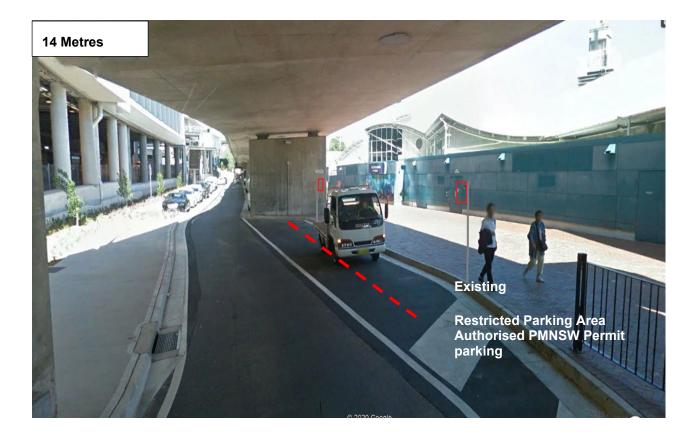

Wheat Road Street Parking Changes Proposal

Street Level Photo

- Accessibility Parking (blue)
- P30min Loading Zone Mon-Fri 8am-6pm 4P Meter 6pm-10pm Mon-Fri 8am-10pm Sat-Sun & Public Holidays (amber)