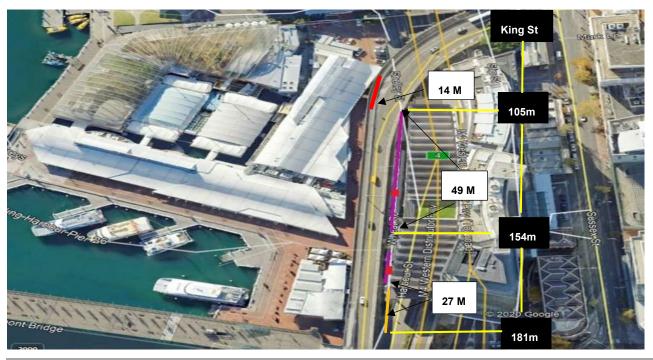

**Overhead Street Photo** 

|                                                       | Existing                                                        |                                                                               | Proposed                                                                                                |
|-------------------------------------------------------|-----------------------------------------------------------------|-------------------------------------------------------------------------------|---------------------------------------------------------------------------------------------------------|
| RESTRICTED<br>PARKING<br>AREA<br>PARK IN<br>BAYS ONLY |                                                                 |                                                                               | 2P Meter 8am-6pm Mon-Fri, 4P Meter 6pm-<br>10pm Mon-Fri, 8am-10pm Sat-Sun & Public<br>Holidays          |
|                                                       | Restricted Parking Area Authorised<br>PMNSW permit parking only | LOADING<br>ZONE<br>PARKING<br>PARKING<br>ABEA<br>PARKING<br>ABEA<br>BAYS ONLY | P30mins Loading Zone 8am-6pm Mon-Fri<br>4P Meter 6pm-10pm Mon-Fri 8am-10pm<br>Sat-Sun & Public Holidays |
|                                                       |                                                                 |                                                                               | Accessibility Parking                                                                                   |
|                                                       |                                                                 |                                                                               | Restricted Parking Area Authorised<br>PMNSW Permit parking                                              |
|                                                       |                                                                 |                                                                               | Parking Meters                                                                                          |
|                                                       | Restricted Parking Area                                         |                                                                               | Loading Zone - 3 X Bays                                                                                 |
|                                                       | 7 X Bays                                                        |                                                                               | 7 X Bays 📕 1X Bay 📕 3 X Bays                                                                            |
|                                                       |                                                                 |                                                                               |                                                                                                         |